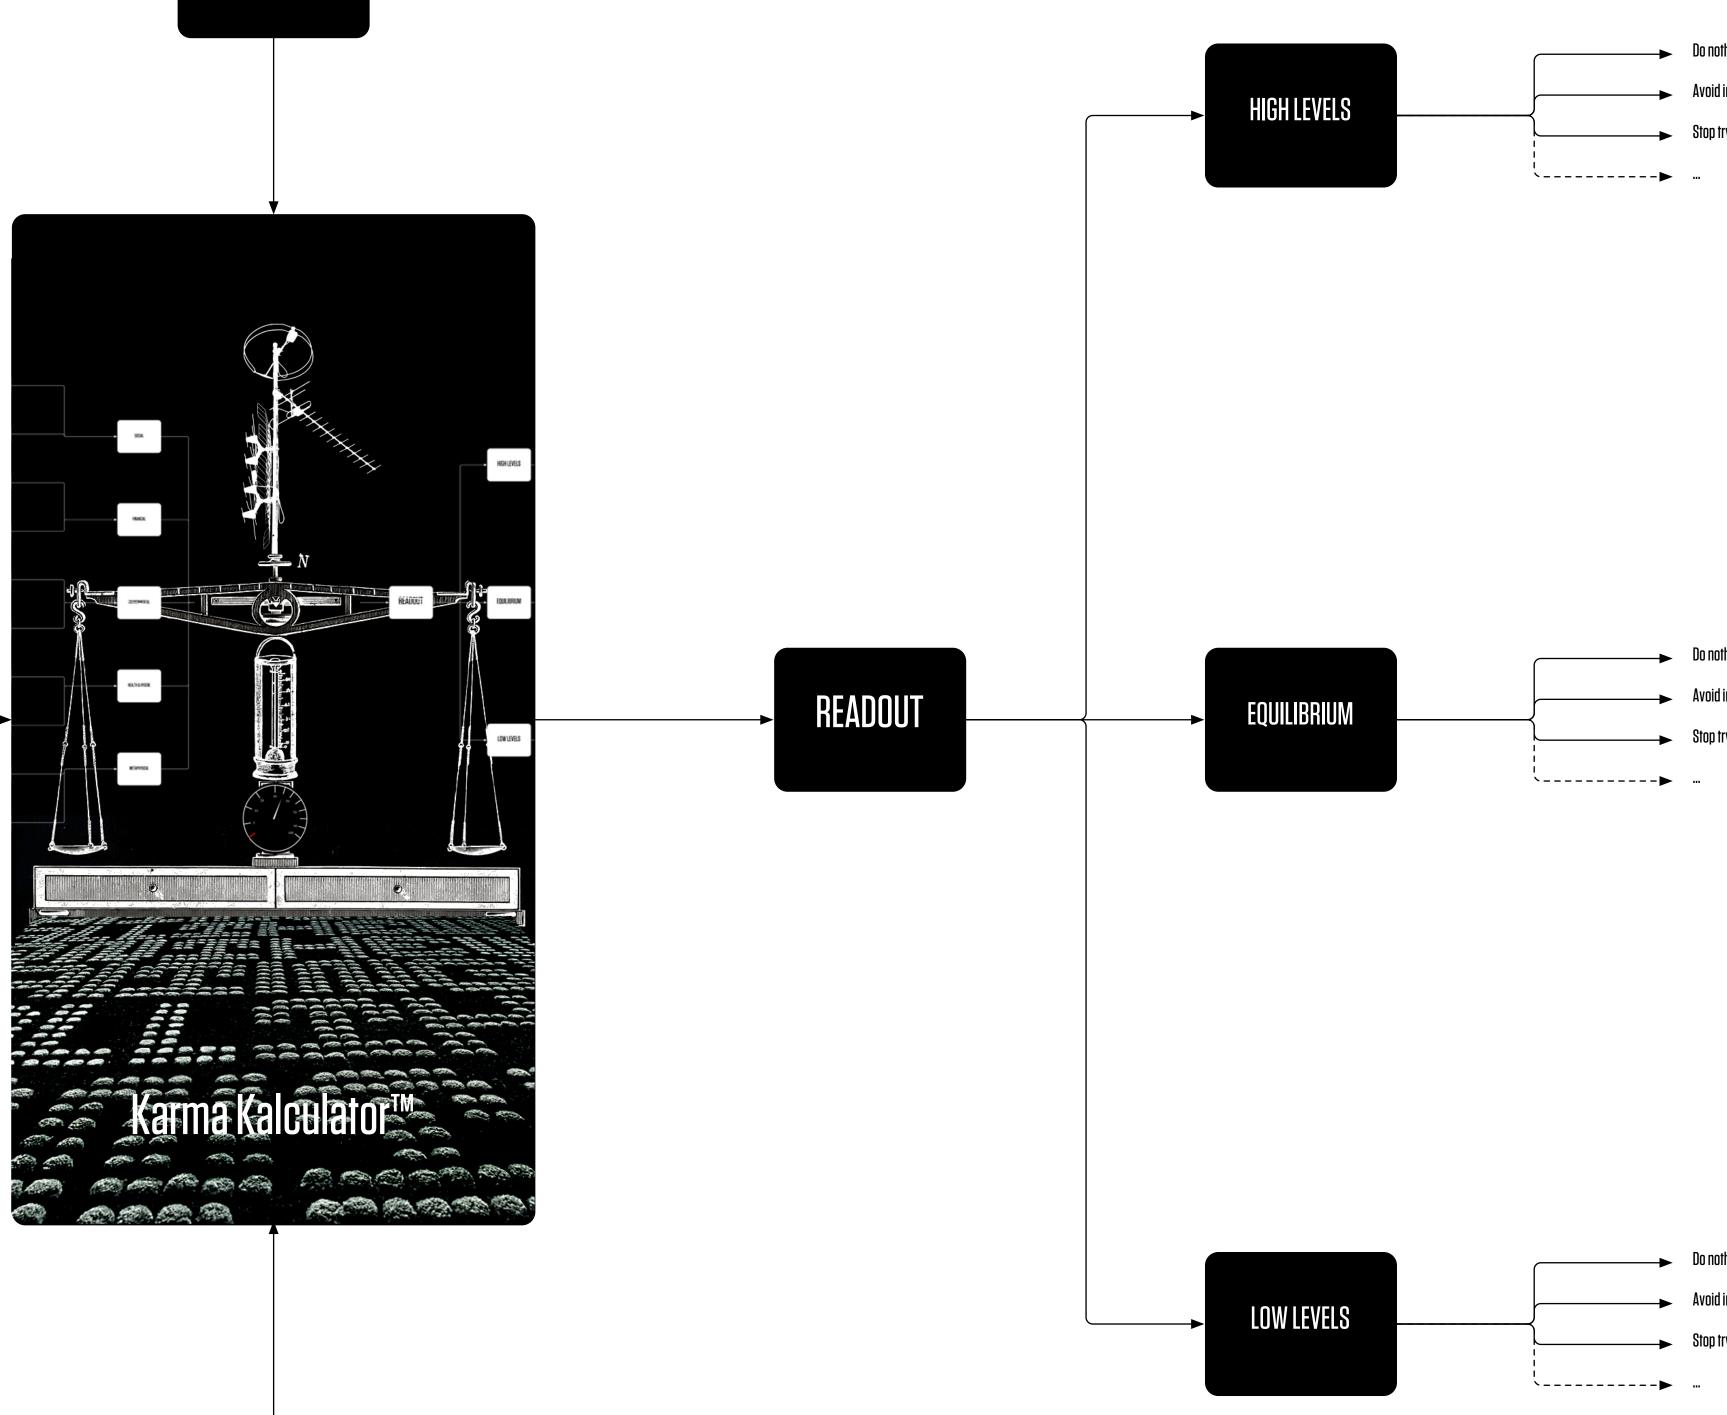

GLOBAL Karma Index

KARMA History

#### $\rightarrow$ Do nothing but sit and wait for the end of days

#### Avoid interactions and stay static

## Stop trying to improve and be content

→ Do nothing but sit and wait for the end of days

Avoid interactions and stay static

## Stop trying to improve and be content

 $\rightarrow$  Do nothing but sit and wait for the end of days

# Avoid interactions and stay static

Stop trying to improve and be content